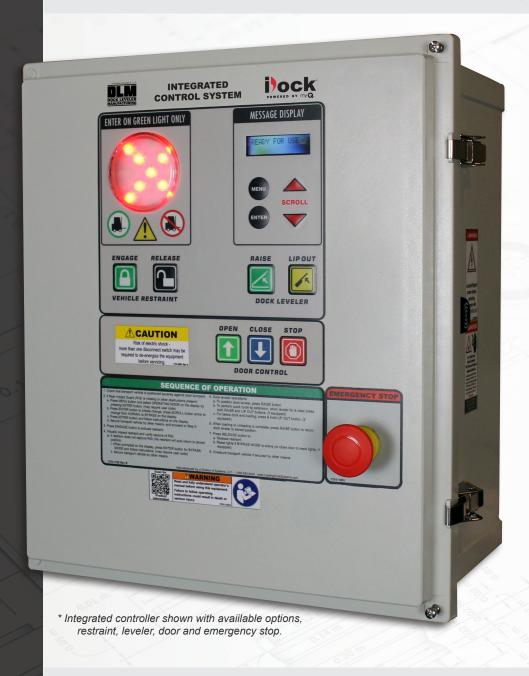

# **iDock Controls**Dock Communication System

PEATILIPES

- Advanced controls of loading dock equipment
- Interactive message display with system information
- View equipment usage and maintenance history
- Raised dome button design for ease of use
- Fault code troubleshooting display and internal LED lights
- Integrated controls of all Poweramp dock equipment and dock door installed
- 3-color light communication system
- NEMA 4x enclosure
- Design and manufactured in the USA