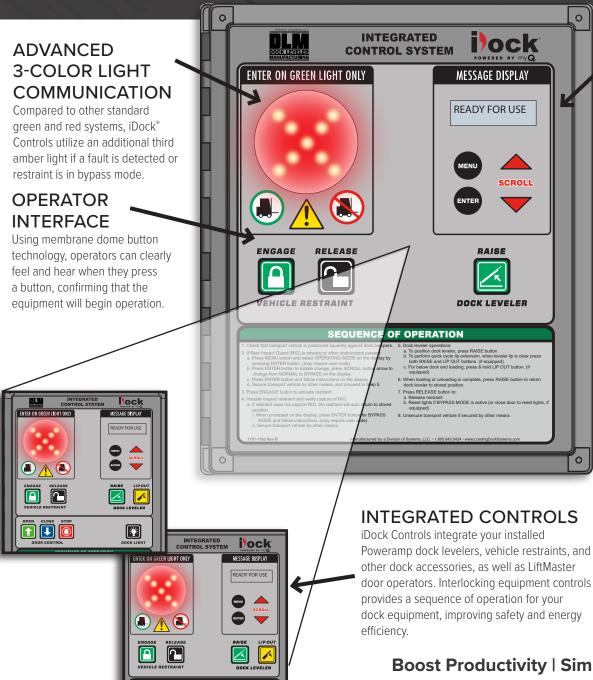

# **iDock Controls**Dock Communication System

PEATILIPES

- Advanced controls of loading dock equipment
- Interactive message display with system information
- View equipment usage and maintenance history
- Raised dome button design for ease of use
- Fault code troubleshooting display and internal LED lights
- Integrated controls of all Poweramp dock equipment and dock door installed
- 3-color light communication system
- NEMA 4x enclosure
- Design and manufactured in the USA

#### Equipment Information

0

Access information about your dock equipment, including the serial number, installation date, and the door number.

### **Systems** Information

View detailed information regarding your installed dock equipment and the options that are currently active.

## Maintenance History

See all of your maintenance records as well as schedule a maintenance reminder that will alert you when the scheduled day has come.

#### Counters

View your loading dock equipment statistics, such as cycle counts, optional forklift activity, faults, and more.

**Boost Productivity | Simplify Maintenance** Prioritize Safety | Tighten Security