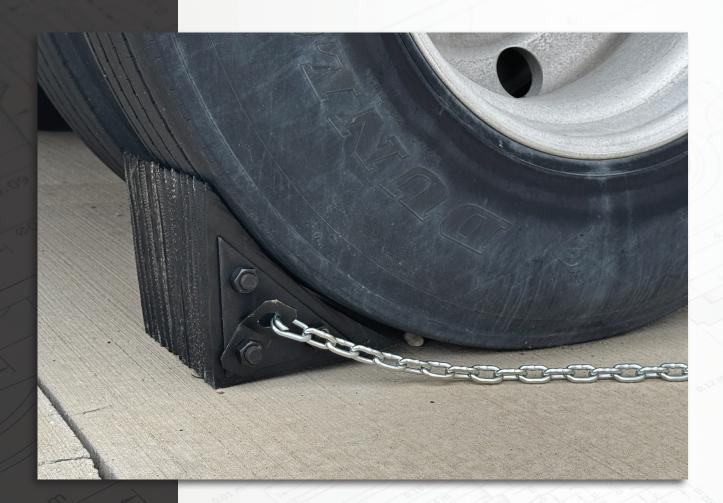

### Wheel Chock Wheel Restraint Unit

#### **MODEL 88-8**

- Extra heavy-duty
- Laminated rubber pads assembled on 3/4" (19.1mm) bolts and compressed between 1/4" (6.35mm) steel plates
- · Contoured to fit tire
- Fully meets OSHA requirements
- Completely reversible
- Constructed of fabric reinforced rubber pads cut from recycled truck tires
- Available with chain
- Weight: 15lbs (6.80kg) each
- \* NOTE: also available with gripper cleats for better traction in snow, ice, dirt and mud

# FEATURES

- Help prevent a truck trailer from rolling
- Available in laminated rubber, molded rubber or molded urethane
- Lightweight and durable
- Available with a chain and optional cradle
- Resistant to extreme weather conditions
- Easy to use
- Meets OSHA standards
- Use in conjunction with RIG-based vehicle restraints