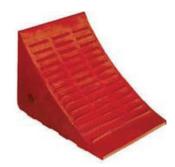

### Wheel Chock Wheel Restraint Unit

# FEATURES

- Help prevent a truck trailer from rolling
- Available in laminated rubber, molded rubber or molded urethane
- Lightweight and durable
- Available with a chain and optional cradle
- Resistant to extreme weather conditions
- Easy to use
- Meets OSHA standards
- Use in conjunction with RIG-based vehicle restraints

## Wheel Chock Wheel Restraint Unit

#### **MODEL 88-8**

- Extra heavy-duty
- Laminated rubber pads assembled on 3/4" (19.1mm) bolts and compressed between 1/4" (6.35mm) steel plates
- · Contoured to fit tire
- Fully meets OSHA requirements
- Completely reversible
- Constructed of fabric reinforced rubber pads cut from recycled truck tires
- Available with chain
- Weight: 15lbs (6.80kg) each
- \* NOTE: also available with gripper cleats for better traction in snow, ice, dirt and mud

#### **MODEL 68-9**

- Molded from a tough fabric reinforced rubber compound
- Well suited for trailer truck and other heavy equipment
- Economical and long lasting
- Easy on macadam surfaces
- Available with chain
- Weight: 10lbs (4.54kg) each

#### **MODEL 811-7**

- Light weight yet heavy-duty
- Molded urethane chock contoured to fit truck tires
- Designed to grip both the tire and the pavement
- Will not harm macadam
- Weight: 6.5lbs (2.95kg) each

| Model | A Width                       | B Height                     | C Length                     | Weight          | Color  |
|-------|-------------------------------|------------------------------|------------------------------|-----------------|--------|
| 88-8  | 8" (203.2mm)                  | 8" (203.2mm)                 | 8" (203.2mm)                 | 15lbs (6.80kg)  | black  |
| 68-9  | 8" (203.2mm)                  | 5 <sup>3/4</sup> " (146mm)   | 9" (228.6mm)                 | 9lbs (4.8kg)    | black  |
| 811-7 | 11 <sup>3/8</sup> " (295.3mm) | 8 <sup>1/4</sup> " (209.6mm) | 7 <sup>5/8</sup> " (193.7mm) | 6.5lbs (2.95kg) | orange |