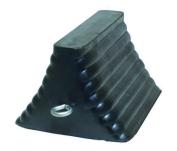

#### **MODEL 68-9**

- Molded from a tough fabric reinforced rubber compound
- Well suited for trailer truck and other heavy equipment
- Economical and long lasting
- Easy on macadam surfaces
- Available with chain
- Weight: 10lbs (4.54kg) each