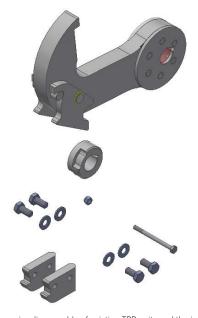

## **BEFORE SEPTEMBER 2017**

| Kit Includes                       |  |
|------------------------------------|--|
| UniLock Carriage (fully assembled) |  |
| UniLock Hook (fully assembled)     |  |
| Timer Control (control box part)   |  |
| Timer Socket                       |  |

## SEPTEMBER 2017 AND AFTER

| Kit Includes                       |
|------------------------------------|
| UniLock Hook (partially assembled) |
| Hardware and Hook Components       |
| Timer Control (control box part)   |