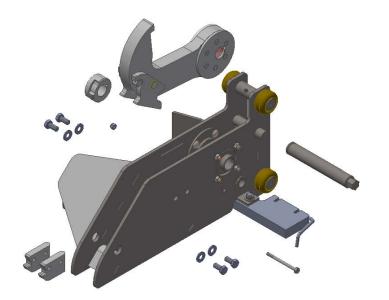

TPR UniLock Retrofit Kits require disassembly of existing TPR units and the installation of all necessary components in the kits above. Retrofit kits for original TPR units purchased after September, 2017 cannot be used with TPR units purchased prior to September, 2017. Please contact a DLM representative for TPR units purchased in September, 2017. Decals are provided with each retrofit kit and are of the installer's responsibility to apply each decal after installation is complete.