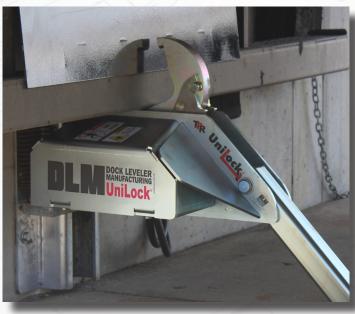

## **INCREASE PRODUCTIVITY**

Don't waste time reversing trucks to release RIG Wedge pressure. Upgrade a TPR to the UniLock and have an advanced cam design that automatically releases RIG Wedge. Save time and increase efficiency.

## **INCREASE SAFETY**

When servicing trailers with obstructed Rear Impact Guards, such as intermodal trailers with cover plates, upgrade to the UniLock to ensure a secure engagement is always maintained utilizing the new internal safety mechanism that locks the hook in place.

# **TPR UniLock® Retrofit**