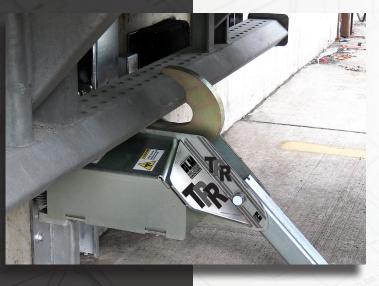

## **TPR UniLock® Retrofit**

# Upgrade an Existing TPR® to the NEW UniLock®

Value Engineered Dock Levelers

TPR UniLock Retrofit Kits require disassembly of existing TPR units and the installation of all necessary components in the kits above. Retrofit kits for original TPR units purchased after September, 2017 cannot be used with TPR units purchased prior to September, 2017. Please contact a DLM representative for TPR units purchased in September, 2017. Decals are provided with each retrofit kit and are of the installer's responsibility to apply each decal after installation is complete.