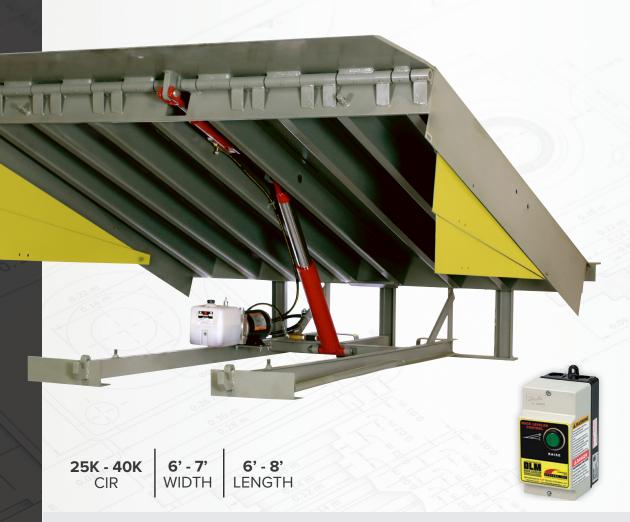

# **LHD Series**Hydraulic Dock Leveler

FEATURE

• Simple, push-button control

• Four-sided box construction - deck assembly

• Full hydraulic lip activation

• Velocity safety stop

• Lockout/tagout maintenance strut

• Night locks/cross traffic support

• Motor overload protection

• 3-wheel fork truck protection

• Low-maintenance design

• Safety yellow, full-range toe guards

• Two (2) B410-14 laminated bumpers

• Design and manufactured in the USA

### **LHD Series** Hydraulic <u>Dock Leveler</u>

**25K - 40K 6' - 7' 6' - 8'** CIR WIDTH LENGTH

#### **OPERATION**

The DLM LHD Series leveler utilizes a hydraulic operation with pushbutton activation to raise the leveler and automatically extend the lip. The standard lip is 16", with an operating range of 12" above and below dock level. The platform is designed to compensate for canted truck beds up to 4" and remain flush with the dock floor.

#### SAFETY FEATURES

- Externally mounted, non-adjustable velocity fuse is used to prevent free fall of the platform
- Built-in lockout/tagout maintenance inspection strut
- Full-range toe guards close off sides at the highest position
- Lip keepers for cross traffic support and automatic night lock security against theft

#### CONSTRUCTION

The LHD Series has proven hydraulic operation to produce a safe, reliable, yet economic hydraulic dock leveler. All DLM levelers are built with a durable four-sided box construction.