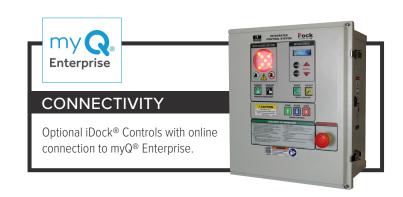

LHD Series, 7' x 8', 35,000 CIR

Value Engineered Dock Levelers

Connect online with

My R<sub>®</sub>
Enterprise

#### **VEHICLE RESTRAINTS & ACCESSORIES**

For enhanced safety, all DLM levelers can be equipped with light communication, iDock Controls, and vehicle restraints, which help prevent unexpected trailer departure from the loading dock.