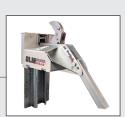

# **LHD Series**Hydraulic Dock Leveler

FEATURE

• Simple, push-button control

• Four-sided box construction - deck assembly

• Full hydraulic lip activation

• Velocity safety stop

• Lockout/tagout maintenance strut

• Night locks/cross traffic support

• Motor overload protection

• 3-wheel fork truck protection

• Low-maintenance design

• Safety yellow, full-range toe guards

• Two (2) B410-14 laminated bumpers

• Design and manufactured in the USA

#### **OPERATION**

The DLM LHD Series leveler utilizes a hydraulic operation with pushbutton activation to raise the leveler and automatically extend the lip. The standard lip is 16", with an operating range of 12" above and below dock level. The platform is designed to compensate for canted truck beds up to 4" and remain flush with the dock floor.

#### CONSTRUCTION

The LHD Series has proven hydraulic operation to produce a safe, reliable, yet economic hydraulic dock leveler. All DLM levelers are built with a durable four-sided box construction.