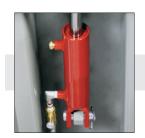

>®</sub>
Enterprise



### **LHD Series** Hydraulic <u>Dock Leveler</u>

**25K - 40K 6' - 7' 6' - 8'** CIR WIDTH LENGTH

#### **OPERATION**

The DLM LHD Series leveler utilizes a hydraulic operation with pushbutton activation to raise the leveler and automatically extend the lip. The standard lip is 16", with an operating range of 12" above and below dock level. The platform is designed to compensate for canted truck beds up to 4" and remain flush with the dock floor.

#### SAFETY FEATURES

- Externally mounted, non-adjustable velocity fuse is used to prevent free fall of the platform
- Built-in lockout/tagout maintenance inspection strut
- Full-range toe guards close off sides at the highest position
- Lip keepers for cross traffic support and automatic night lock security against theft



Fully hydraulic yieldable lip cylinder.

#### **VEHICLE RESTRAINTS & ACCESSORIES**

For enhanced safety, all DLM levelers can be equipped with light communication, iDock Controls, and vehicle restraints, which help prevent unexpected trailer departure from the loading dock.

#### CONSTRUCTION

The LHD Series has proven hydraulic operation to produce a safe, reliable, yet economic hydraulic dock leveler. All DLM levelers are built with a durable four-sided box construction.



## LHD SERIES COMMON OPTIONS

3-wheel offset forklift protection Custom interlocking Dock lights

Extended lip sizes (18" and 20")
Integrated control panel
Vehicle restraint

Weather seal (brush or rubber)



W194N11481 McCormick Dr. | Germantown, WI 53022 dlmdocks.com | sales@dlmdocks.com 800-643-5424



dlmdocks.c