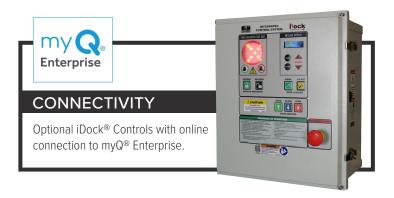

DA Series, 7' x 8', 40,000 CIR

Value Engineered Dock Levelers

Connect online

My **Q**Enterprise

with

### VEHICLE RESTRAINTS & ACCESSORIES

For enhanced safety, all DLM levelers can be equipped with light communication, iDock Controls, and vehicle restraints, which help prevent unexpected trailer departure from the loading dock. Safety barriers are also available to prevent forklift trucks from driving over the dock edge.