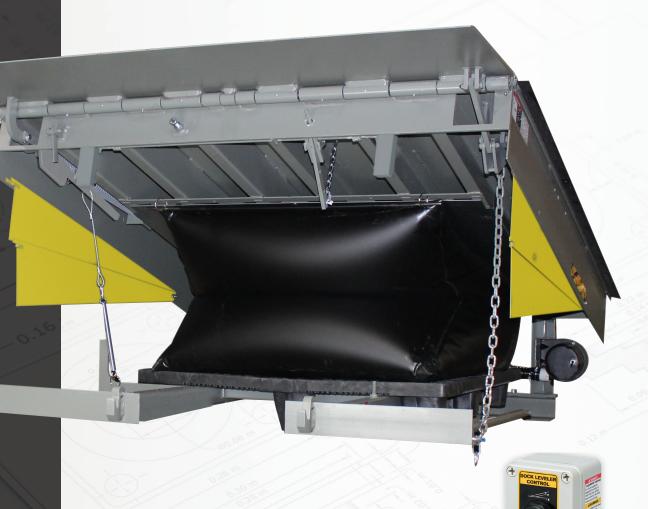

#### **OPERATION**

The DLM DA Series Leveler utilizes an air bag lifting mechanism with push-button activation to raise the leveler and automatically extend the lip. The standard lip is 16", with an operating range of 12" above and below dock level. The platform is designed to compensate for canted truck beds up to 4" and remain flush with the dock floor.

High volume, low pressure air blower to efficiently raise the leveler.

#### CONSTRUCTION

The DA Series is designed with dependability and toughness in mind for medium to heavy-duty applications. All DLM levelers are built with a durable four-sided box construction. The use of structural steel C channels or I beams create substantially more deck support than other levelers.